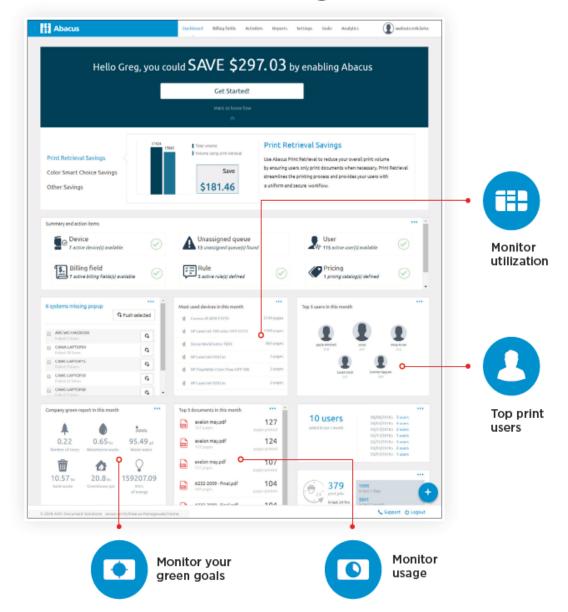

#### **Dashboard Metrics**

Gain visibility into your print environment

#### Real-time Snapshots

Reveal print activity and user behavior

#### **Smart Choice Options**

Achieve green initiatives and cost savings goals

#### Simple Configuration

Reduce IT time spent on print management

### Gain control with insightful dashboards

Our knowledgeable customer support staff is here to maintain your print fleet

- Proactive & professional support and service will eliminate IT headaches and tickets around printing issues. Our professional and technical team is alerted of any issues without the need to call....
- ARC's MPS provides automatic supply replenishment so you never run out of toner or paper. No more storing huge quantities of consumables such reams of paper and cartridges freeing up office
- ARC's MPS offers a comprehensive printing solution with on-site, off-site & virtual giving you access to with access to 160 ARC print centers directly from you desktop